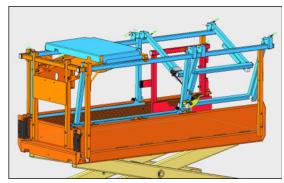

Fully Raised Rails

Engaged QuikAccess Functionality

Fully Lowered for Transport Through Doorways