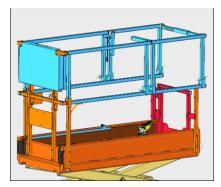

Fully Raised Rails

Engaged QuikAccess Functionality

Fully Lowered for Transport Through Doorways