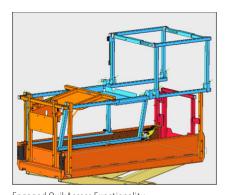

Fully Raised Rails

Engaged QuikAccess Functionality

Fully Lowered for Transport Through Doorways