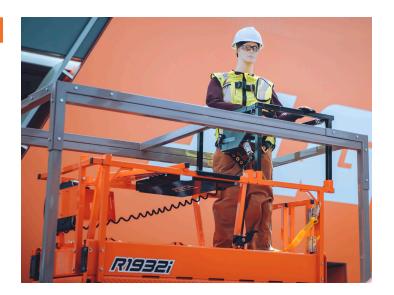

## **JLG QUIKACCESS PLATFORM**

## **NOW SHIPPING - New Option for Your JLG® Electric Scissor**

The new QuikAccess Platform from JLG maximizes productivity and efficiency by providing operators a more effective way to access into, and around, tight spaces.

## **KEY FEATURES:**

- · Provides 22" extra reach
- Standard tool tray
- · Complies with ANSI A92.20 requirement of 43.3" railing
- · Drive while elevated in narrow platform
- · Platform extension still usable
- · Available on new 19' electric scissor models